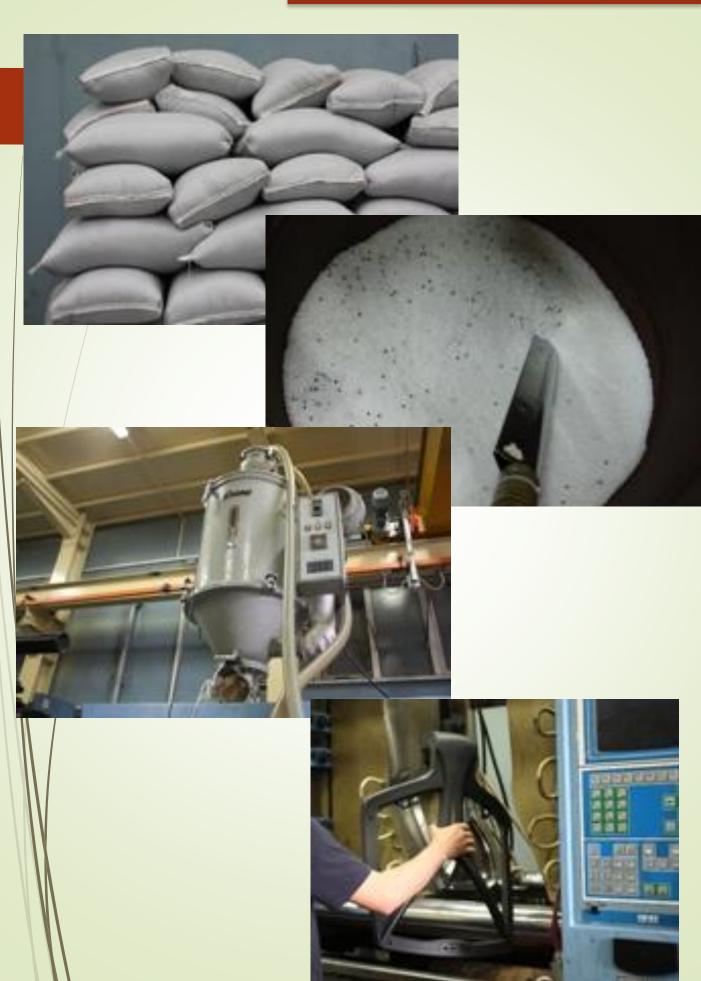

#### Casella

which established in 11.000 square meters modern area products more than 25.000 stuff monthly with 20 specialist managerial staffs and 140 experienced employees.

Casella incorporates almost all product sections for Office chairs production.