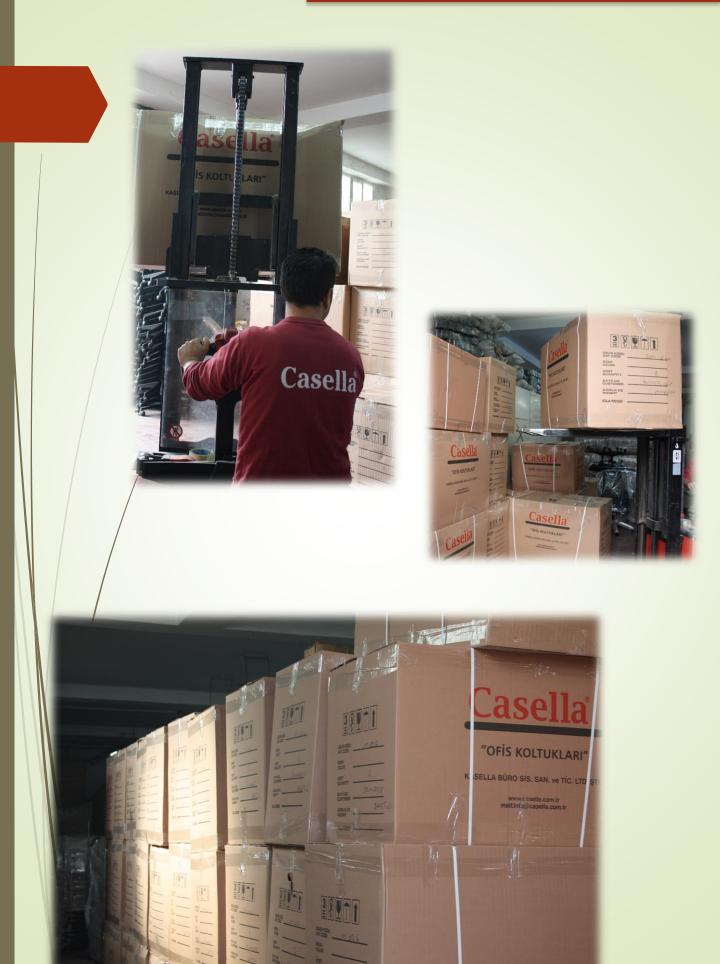

Casella

which established in 11.000 square meters modern area products more than 25.000 stuff monthly with 20 specialist managerial staffs and 140 experienced employees.

Casella incorporates almost all product sections for Office chairs production.



## Management







T-PE AS-Anticipation of the second C)

NBUL BELGEL

## Electronic Data







#### Showroom



## **Operation Service**



## Photography Room









































## Painting and Polishing







## Painting and Polishing











## Painting and Polishing



#### Iron works



#### Iron Works



## Iron Works



## Chrom Plating





## Chrom Plating





























(F























Depot



## Depot









## Assembling & Packaging









#### **Delivery Department**



#### www.casella.com.tr