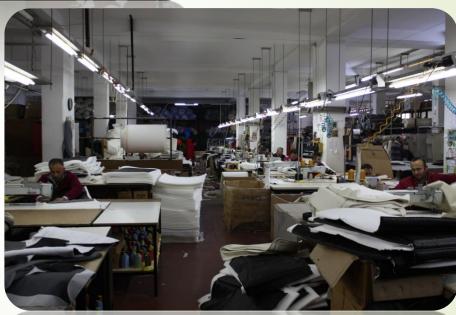

#### Casella

which established in 11.000 square meters modern area products more than 25.000 stuff monthly with 20 specialist managerial staffs and 140 experienced employees.

Casella incorporates almost all product sections for Office chairs production.