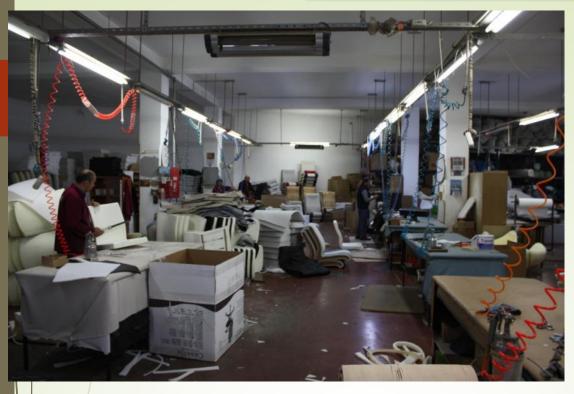

#### Casella

which established in 11.000 square meters modern area products more than 25.000 stuff monthly with 20 specialist managerial staffs and 140 experienced employees.

Casella incorporates almost all product sections for Office chairs production.