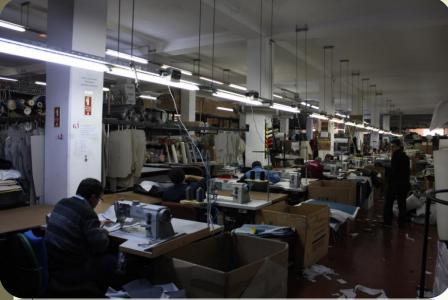

#### Casella

which established in 11.000 square meters modern area products more than 25.000 stuff monthly with 20 specialist managerial staffs and 140 experienced employees.

Casella incorporates almost all product sections for Office chairs production.